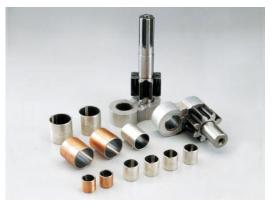

## **Pump Bearing Bushing Blocks**

CSB AL50HP is a high strength aluminum alloy with excellent wear resistance, anti-friction properties. Combined with our 50HP bushing material it can withstand the high-pressure and high load application required in hydraulic gear pumps and motors.

Both aluminum blocks and bushings can be custom designed and manufactured to the exact specifications of customer's needs.