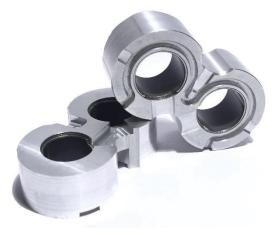

## **Pump Bearing Bushing Blocks**

CSB AL50HP is a high strength aluminum alloy with excellent wear resistance, anti-friction properties. Combined with our 50HP bushing material it can withstand the high-pressure and high load application required in hydraulic gear pumps and motors.

Both aluminum blocks and bushings can be custom designed and manufactured to the exact specifications of customer's needs.