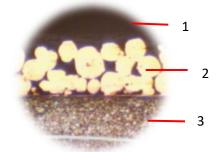

## Structure

1. PTFE/Fiber mixture 0.01~0.03mm, provides an excellent initial transfer film, which effectively coats the mating surface of the bearing assembly, forming an oxide type solid lubricant film.

2. Sintered bronze powder 0.20-0.35mm, provides Max. thermal conductivity away from the bearing surface also serves as a reservoir for the PTFE layer mixture.

3. Low-carbon steel, gives exceptionally high load carrying capacity, heat dissipation.